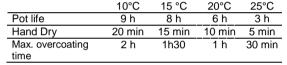

#### 4) ANTIFOULING A7T.SPEED

- Apply 4 coats of Nautix A7T.Speed antifouling
- Application between 10°C and 35°C.
- To avoid blisters forming with condensation, hull and paint temperature must be close to air temperature.

|                    |       | 10°C  | 15 °C | 20°C  | 25°C  |
|--------------------|-------|-------|-------|-------|-------|
| Hand dry           |       |       |       |       |       |
| -                  | can   | 2 h   | 1h30  | 1 h   | 30min |
|                    | spray | 5min  | 5min  | 5min  | 5min  |
| Time between coats |       |       |       |       |       |
|                    | Can   | 4 h   | 3 h   | 2 h   | 1 h   |
|                    | spray | 20min | 15min | 10min | 5min  |
| Min. tme before    |       |       |       |       |       |
| launching          |       | 4 h   | 3 h   | 2 h   | 1 h   |
| _                  | can   | 3 h   | 2 h   | 1 h   | 30min |
|                    | spray |       |       |       |       |